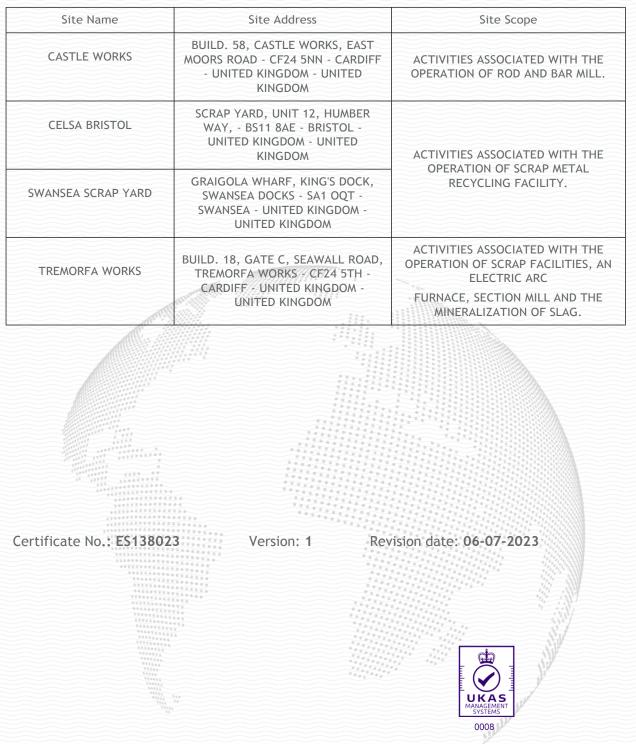

## ISO 14001:2015

Scope of certification

ACTIVITIES ASSOCIATED WITH THE OPERATION OF SCRAP FACILITIES, AN ELECTRIC ARC FURNACE, SECTION MILL AND THE MINERALIZATION OF SLAG. ACTIVITIES ASSOCIATED WITH THE OPERATION OF ROD AND BAR MILL. ACTIVITIES ASSOCIATED WITH THE OPERATION OF SCRAP METAL RECYCLING FACILITY.